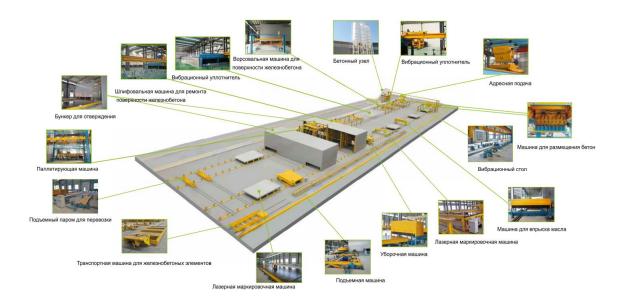

The structure of the circulation line is as follows: process pallets, elements of the circulation system, hardening chambers, concrete pavers, marking units, hoisting

device, formwork robots, magnetic formwork, vane smoothing devices. Control of all devices & systems of the circulation line is exercised by the central control system.