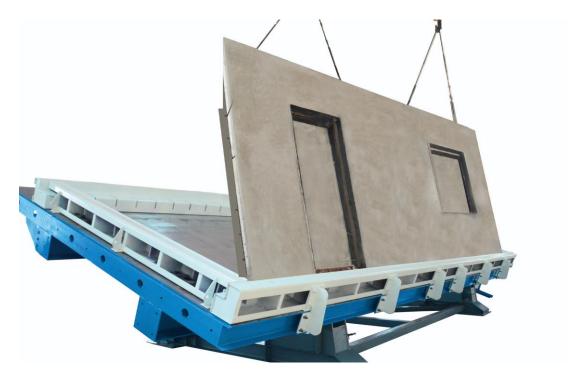

Rotary table is equipped with vibrators & hydraulic hoisting devices as well as registers for heating. A uniform molding surface of the table can be made in the form of a plate having the size of up to 4000 mm  $\times$  16000mm. The table molding surface is made of high-grade steel Q345,  $\geq$ 10 mm thick, the plane is  $\leq$  1,5 mm / 3 m, bearing capacity is 800 kg / m². In terms of the construction it is feasible to assemble & connect several tables in a row by combining them with inserts. The table surface can be factory machined or not machined as agreed with the Customer.