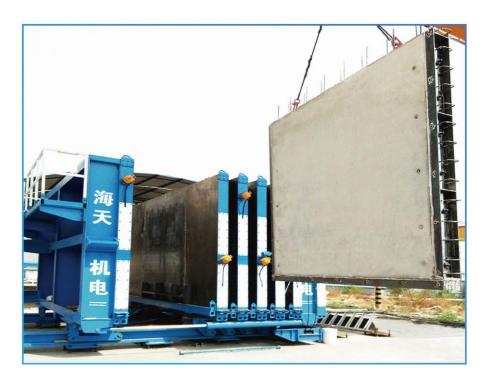

Cassette installation for the mass manufacture of interior panels produces panels offering thickness ranging within 80 - 350 mm & exhibiting high quality of surface on both sides.

Multifunctional rotary tables